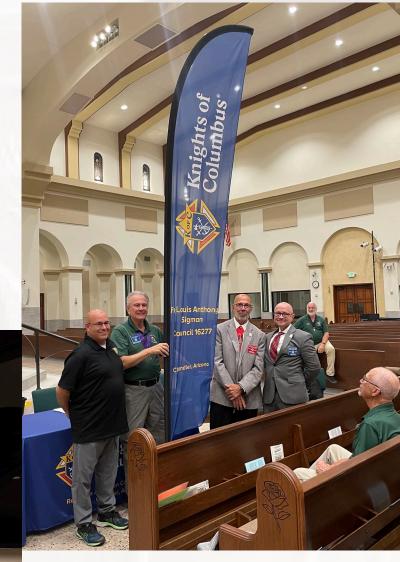

 Q1 - Fr. Louis Anthony Sigman Council 16277, Chandler

• Q2 - St. Francis Xavier Council,

13287, Phoenix

Membership – Supreme Incentives

- Sprint to Founder's Day
  - ➤ January 1, 2024 March 29, 2024
  - Every Council who grows by 6 or more new members will receive a pop-up banner