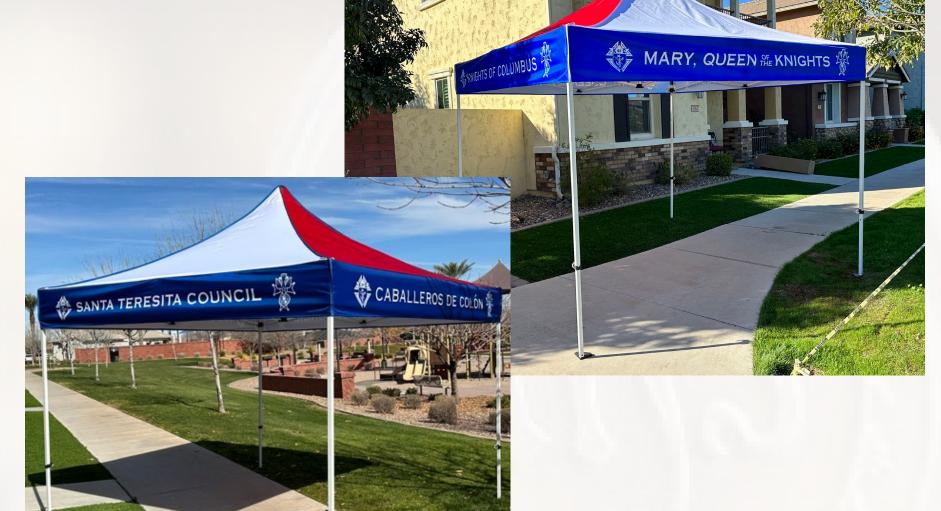

- Council Incentive Update – KofC Canopy
- Q1 Mary,
   Queen of the
   Knights Council
   8386, Prescott
   Valley
- Q2 Santa Teresita Council, Phoenix

Council Incentive Update – KofC
 14' Feather Flag