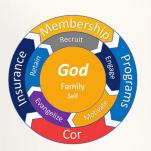

# Membership

## Membership – Method for Recruiting

- Initiate a Conversation
- "Hi, what do you know about the Knights of Columbus?"
  - Brotherhood started by parish priest, Blessed Michael McGivney to help widows and orphans and to help men grow in their faith
  - Largest Catholic Men's organization with over 2 million members, worldwide
  - Over 18,000 Knights in Arizona are growing in their relationship with God and becoming better husbands, fathers, men, Catholics
  - Tell the prospect Your Story
    - 30-Second Story
    - 2-Minute Story
    - 5-Minute Story
- It is easier to initiate a conversation when handing them something, like a pamphlet or pray card