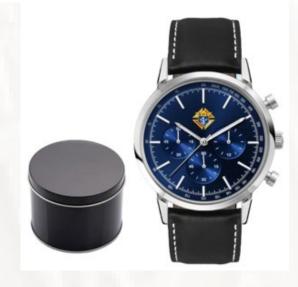

## Men's Watch with Silver Accents, Blue Dial and Leather Band

Timeless styling that effortlessly takes you from work to play.

- · 41mm Brushed & Polished Silver Stainless Steel Case
- High Precision Japanese Movement
- · Chronograph, Date Display
- · Mineral Crystal Dome
- · Oiled Leather Straps
- · Water Resistant to 10 ATM

| Month | # Recruiters | # New<br>Members in<br>Quarter | Watch Winner                         | # New<br>Members<br>Recruited |
|-------|--------------|--------------------------------|--------------------------------------|-------------------------------|
| Q1    | 122          | 164                            | Martin Cazares<br>Vazquez<br>(12708) | 3                             |
| Q2    | 128          | 168                            | Franklin<br>Saavedra                 | 4                             |
| Q3    | ?            | ?                              | ?                                    | ?                             |
| Q4    | ?            | ?                              | ?                                    | ?                             |