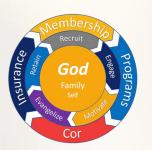

## Membership – Method for Recruiting

- Initiate a Conversation
- "Hi, what do you know about the Knights of Columbus?"
  - Brotherhood started by parish priest, Blessed Michael McGivney to help widows and orphans and to help men grow in their faith
  - Largest Catholic Men's organization with over 2 million members, worldwide
  - Over 18,000 Knights in Arizona are growing in their relationship with God and becoming better husbands, fathers, men, Catholics
  - Tell the prospect Your Story
    - 30-Second Story
    - 2-Minute Story
    - 5-Minute Story
- It is easier to initiate a conversation when handing them something, like a pamphlet or pray card