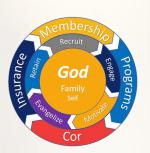

## Membership – Method for Recruiting

- Initiate a Conversation
- "Hi, what do you know about the Knights of Columbus?"
  - Brotherhood started by parish priest, Blessed Michael McGivney to help widows and orphans and to help men grow in their faith
  - Largest Catholic Men's organization with over 2 million members, worldwide
  - Over 18,000 Knights in Arizona are growing in their relationship with God and becoming better husbands, fathers, men, Catholics
  - Tell the prospect Your Story
    - 30-Second Story
    - 2-Minute Story
    - 5-Minute Story
- It is easier to initiate a conversation when handing them something, like a pamphlet or pray card