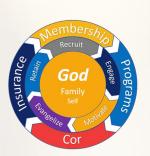

omething, like a pamphlet or pray card





# Hispanic Membership





#### Recruiting Hispanic Men

 Retaining new Hispanic members for the Knights of Columbus involves understanding and addressing their unique needs, interests, and cultural nuances. Here are some guidelines and suggestions to help you retain Hispanic members within the Knights of Columbus





#### 12 Keys for Recruiting and Retaining

- 1. Understand Cultural Diversity:
- 2. Language Considerations:
- 3. Cultural Inclusivity:
- 4. Community Outreach:
- 5. Promote Leadership Opportunities:
- 6. Family-Centric Approach:
- 7. Celebrate Achievements:
- 8. Customize Events and Programs:
- 9. Communication Channels:
- 10. Feedback and Listening:
- 11. Flexible Meeting Times:
- 12. Collaborate with Hispanic Councils:











# Star Council & Membership Dashboard





#### Membership – Membership Dashboard - Stardom

- Star Tracker Is Your Friend!
- As DD, I referenced this several times a week...
- 13 Councils have achieved their quota
- 5 Councils are 1 New Member from achieving their quota
- 10 Councils are 2 New Members from achieving their quota
- 70 of 161 Councils have not recruited any New Members – 43%
- 26 of 34 Districts have Councils that have not recruited any New Members

| THE RO                                                                     | AD TO ST                                                    | ARDOM                |                   |                      |            |        |               |            |                                                |            |