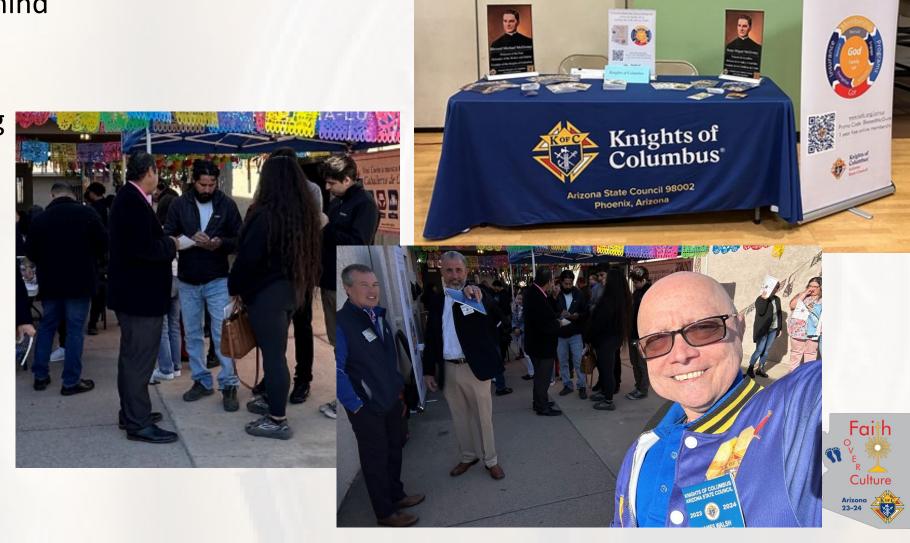

#### Recruiting Hispanic Men

 Retaining new Hispanic members for the Knights of Columbus involves understanding and addressing their unique needs, interests, and cultural nuances. Here are some guidelines and suggestions to help you retain Hispanic members within the Knights of Columbus

#### 12 Keys for Recruiting and Retaining

- 1. Understand Cultural Diversity:
- 2. Language Considerations:
- 3. Cultural Inclusivity:
- 4. Community Outreach:
- 5. Promote Leadership Opportunities:
- 6. Family-Centric Approach:
- 7. Celebrate Achievements:
- 8. Customize Events and Programs:
- 9. Communication Channels:
- 10. Feedback and Listening:
- 11. Flexible Meeting Times:
- 12. Collaborate with Hispanic Councils: