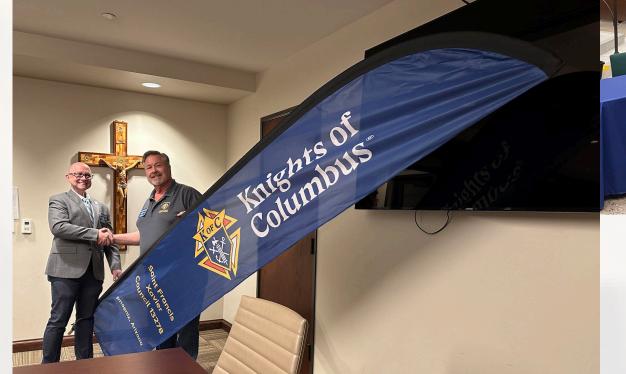

 Q1 - Fr. Louis Anthony Sigman Council 16277, Chandler

• Q2 - St. Francis Xavier Council,

13287, Phoenix

Membership – Supreme Incentives

- Sprint to Founder's Day
  - ➤ January 1, 2024 March 29, 2024
  - Every Council who grows by 6 or more new members will receive a pop-up banner