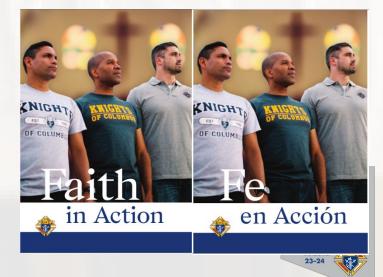

#### Membership – Church Drives

- Key is to have several Brother Knights helping
- Suggested Materials (English & Spanish):
  - Why Join (10537, 10537S)
  - 24 Hours can Change Your Life (10099E, 10099S)
  - Faith in Action (10831)
  - Your Guide to Membership 10539
  - All of the above are FREE! (only pay shipping)